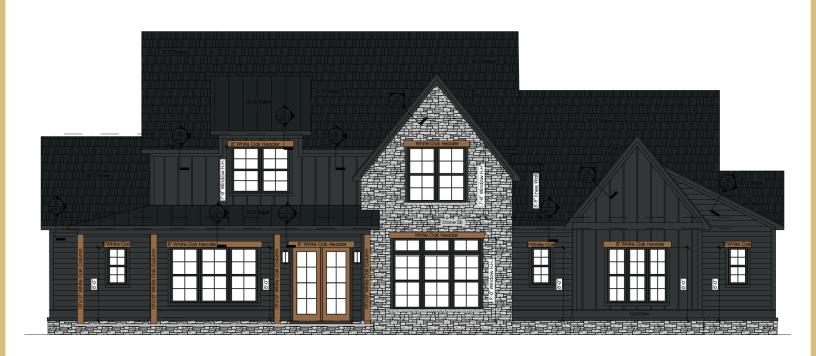

## ABBERLEY FARMHOUSE

4 Bedrooms/ 4 Full Baths/ 1 Half Bath 3,868 SF

## ABBERLEY FARMHOUSE PLAN FEATURES:

3 Car Garage Rocking Chair Front Porch Large Covered Porch

Walk-in Working Pantry Walk-in Standard Pantry Separate Study on Main Floor

SOME ARCHITECTURAL ELEVATIONS ARE PREMIUM, SEE SALES CONSULTANT FOR SPECIFIC PRICING, FOUNDATION STYLE & DRIVEWAY LOCATION ARE HOMESITE SPECIFIC.