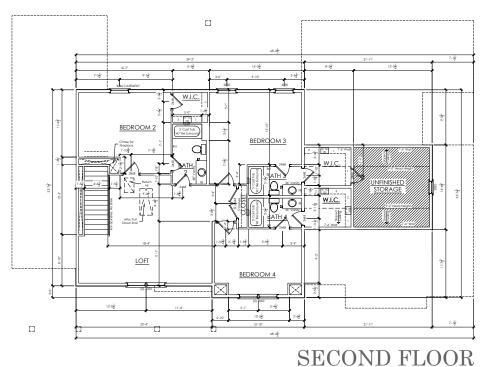

## ABBERLEY FARMHOUSE

4 Bedrooms/ 4 Full Baths/ 1 Half Bath 3,868 SF

## ABBERLEY FARMHOUSE PLAN FEATURES:

3 Car Garage Rocking Chair Front Porch Large Covered Porch

Walk-in Working Pantry Walk-in Standard Pantry Separate Study on Main Floor

SOME ARCHITECTURAL ELEVATIONS ARE PREMIUM, SEE SALES CONSULTANT FOR SPECIFIC PRICING, FOUNDATION STYLE & DRIVEWAY LOCATION ARE HOMESITE SPECIFIC.