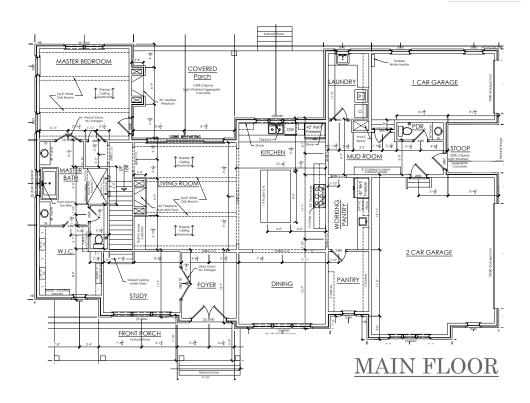

## ABBERLEY FARMHOUSE

4 Bedrooms/ 4 Full Baths/ 1 Half Bath 3,868 SF

## ABBERLEY FARMHOUSE PLAN FEATURES:

3 Car Garage Rocking Chair Front Porch Large Covered Porch

Walk-in Working Pantry Walk-in Standard Pantry Separate Study on Main Floor

SOME ARCHITECTURAL ELEVATIONS ARE PREMIUM, SEE SALES CONSULTANT FOR SPECIFIC PRICING, FOUNDATION STYLE & DRIVEWAY LOCATION ARE HOMESITE SPECIFIC.