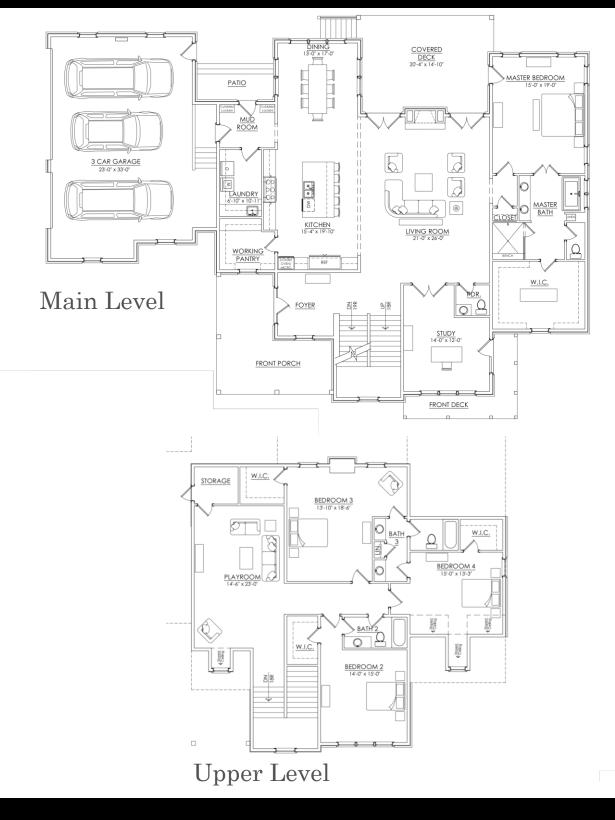

## **BAURENHAUS EUROPEAN**

4 Bedrooms/ 3 Full Baths/ 1 Half Bath 4,446 SF

#### BAURENHAUS EUROPEAN PLAN FEATURES:

- 3 Car Garage
- Walk-in Working Pantry
  - Oversize Living Room

• Study

- Large Covered Deck & Patio
  - Freestanding Tub
    - Spacious Playroom