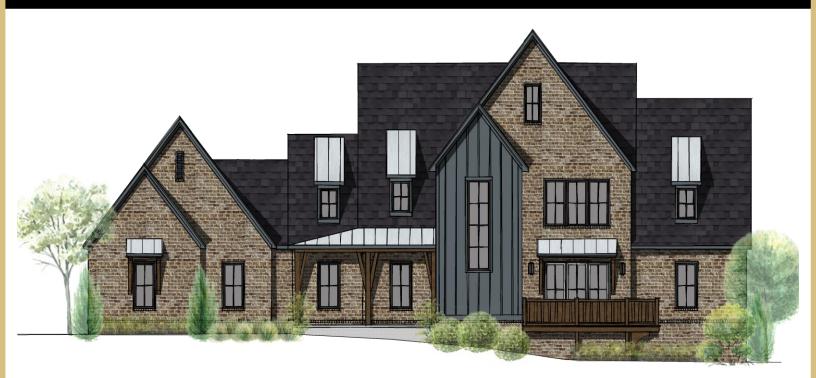

## **BAURENHAUS EUROPEAN**

4 Bedrooms/ 3 Full Baths/ 1 Half Bath 4,446 SF

#### BAURENHAUS EUROPEAN PLAN FEATURES:

- 3 Car Garage
- Walk-in Working Pantry
  - Oversize Living Room

• Study

- Large Covered Deck & Patio
  - Freestanding Tub
    - Spacious Playroom

### SOME ARCHITECTURAL ELEVATIONS ARE PREMIUM, SEE SALES CONSULTANT FOR SPECIFIC PRICING, FOUNDATION STYLE & DRIVEWAY LOCATION ARE HOMESITE SPECIFIC.

Prices are subject to change without prior notice. Homesite premiums and designer options/ upgrades are in addition to the base prices. Square Footage is approximate and may vary. Watercolor may depict upgrades (eg. Windows, Doors, Garages). See Agent for details. Steps to grade as necessary. Due to builder's continual effort to improve it's plans and designs, we reserve the right to change plans and specifications without notice. Individual homes may vary from the model or from each other. Elevations subject to change. Revised 11-17-2022.