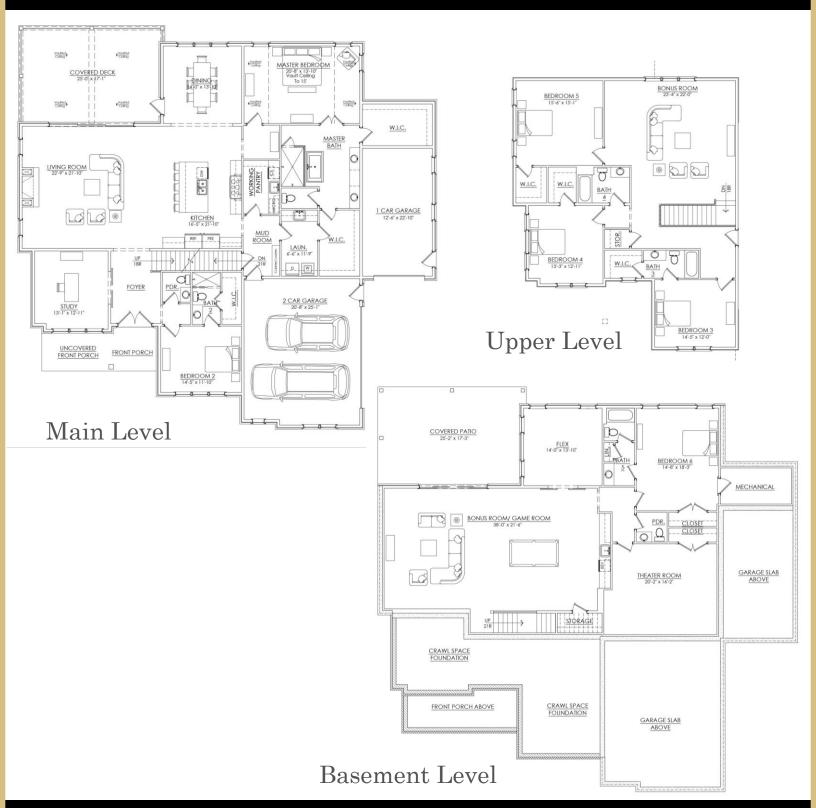

## THE CHAPEL A PLAN

6 Bedrooms/ 5 Full Baths/ 2 Half Baths  $6{,}554$  SF

## THE CHAPEL A PLAN FEATURES:

- 3 Car Garage
- Walk-in Working Pantry
- Oversize Living Room
  - Study

- Large Covered Deck & Patio
  - Freestanding Tub
  - Spacious Bonus Room
    - Large Basement