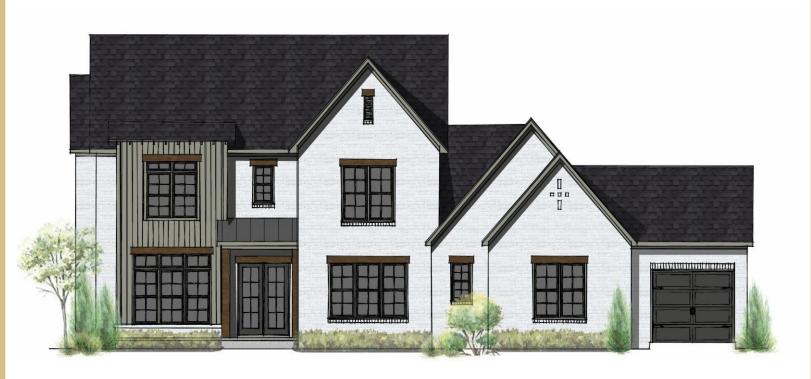

## THE CHAPEL A PLAN

6 Bedrooms/ 5 Full Baths/ 2 Half Baths  $6{,}554$  SF

## THE CHAPEL A PLAN FEATURES:

- 3 Car Garage
- Walk-in Working Pantry
- Oversize Living Room
  - Study

- Large Covered Deck & Patio
  - Freestanding Tub
  - Spacious Bonus Room
    - Large Basement